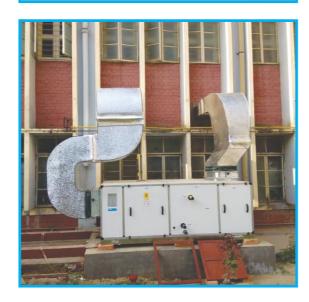

#### **AIR HANDLING UNIT**

Air handling units of GSS sheet metal cabinet type double skin ONE PRE COATED & ONESIDE PLAIN G.I. SHEET 25-23mm thick (section 30mm) modular construction. Air handling units Curved Centrifugal Fan, Fan, motor drive, DX Type Cooling Coil, filter section with 10 micron Filter. Also provision of 10 % fresh air intake provision. Complete unit shall be mounted on anti vibration mounts. Condensing Unit comprising with Compressor (Gas filed) condensing coil.