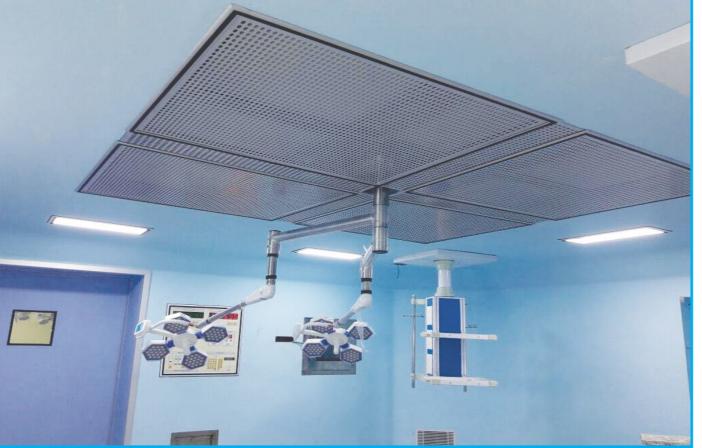

#### **LAMINAR AIR FLOW**

Laminar Planair Ceiling system with unidirectional airflow with "S" class HEPA filter with an efficiency 99.97% down to 0.3 micron.

#### **PERIPHERAL LIGHTS**

Recess mounted non- hygroscopic Peripheral Light for clean Room Application LED options for peripheral light also available.

#### **SURGEON PENDANT**

Surgeon Pendant with weight Carrying Capacity of 150 Kg. The pendant have electrical socket, two monitor shelf and gas outlets for medical gas supply