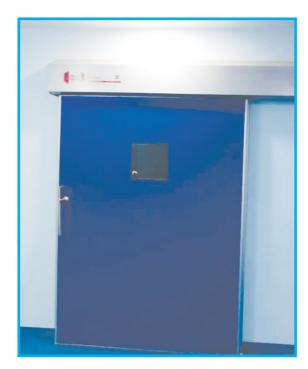

## HERMETICALLY SEALED SLIDING DOOR

Automatic/Manual Hermetically Sliding Doors with glass vision window along with other accessories.