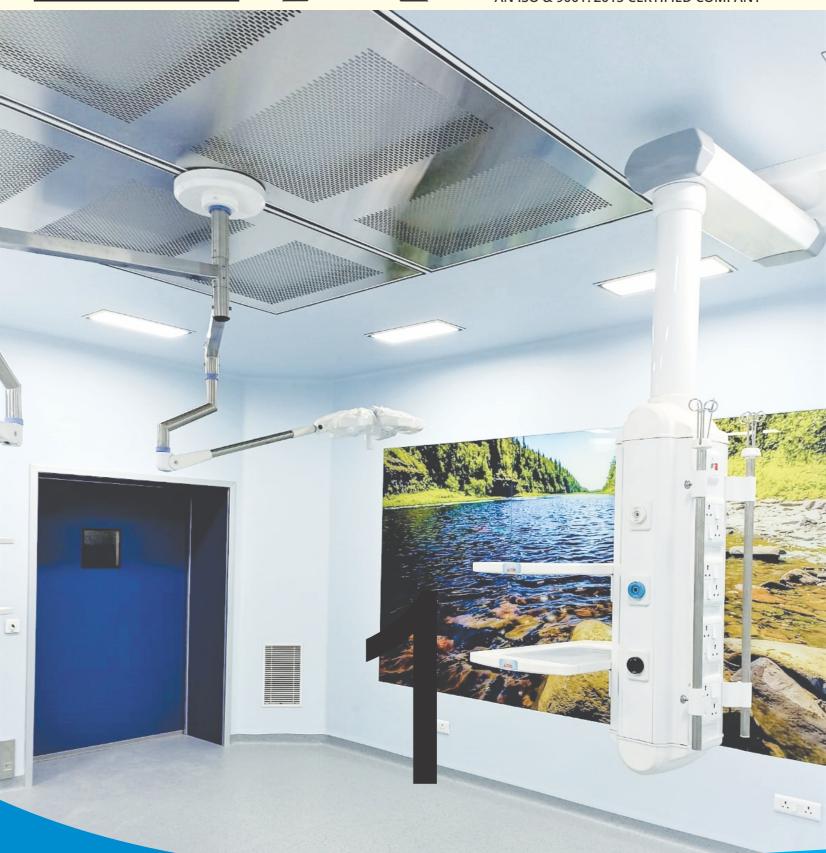

#### **SURGEON PENDANT**

Surgeon Pendant with weight Carrying Capacity of 150 Kg. The pendant have electrical socket, two monitor shelf and gas outlets for medical gas supply