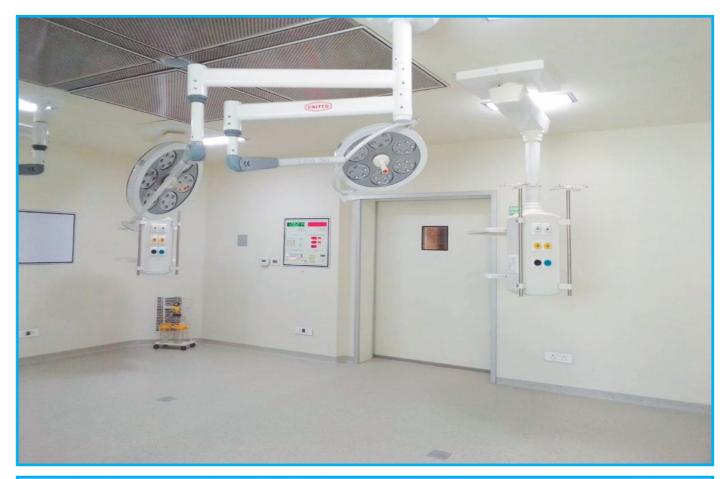

#### **SURGEON PENDANT**

Surgeon Pendant with weight Carrying Capacity of 150 Kg. The pendant have electrical socket, two monitor shelf and gas outlets for medical gas supply