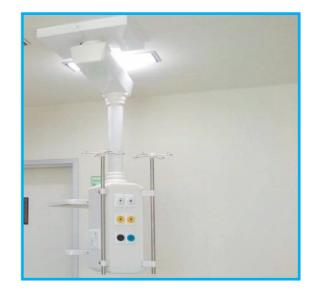

#### **SURGEON PENDANT**

Surgeon Pendant with weight Carrying Capacity of 150 Kg. The pendant have electrical socket, two monitor shelf and gas outlets for medical gas supply