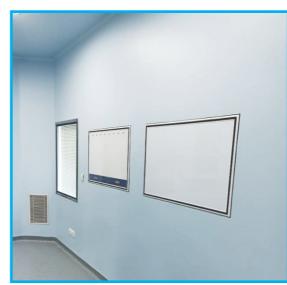

#### X RAY VIEW BOX LED

Single / Two / Three plate X-Ray viewing screen LED with dimmer & complete accessories.

#### **WRITING BOARD**

Writing Board made of ceramic having magnetic properties.