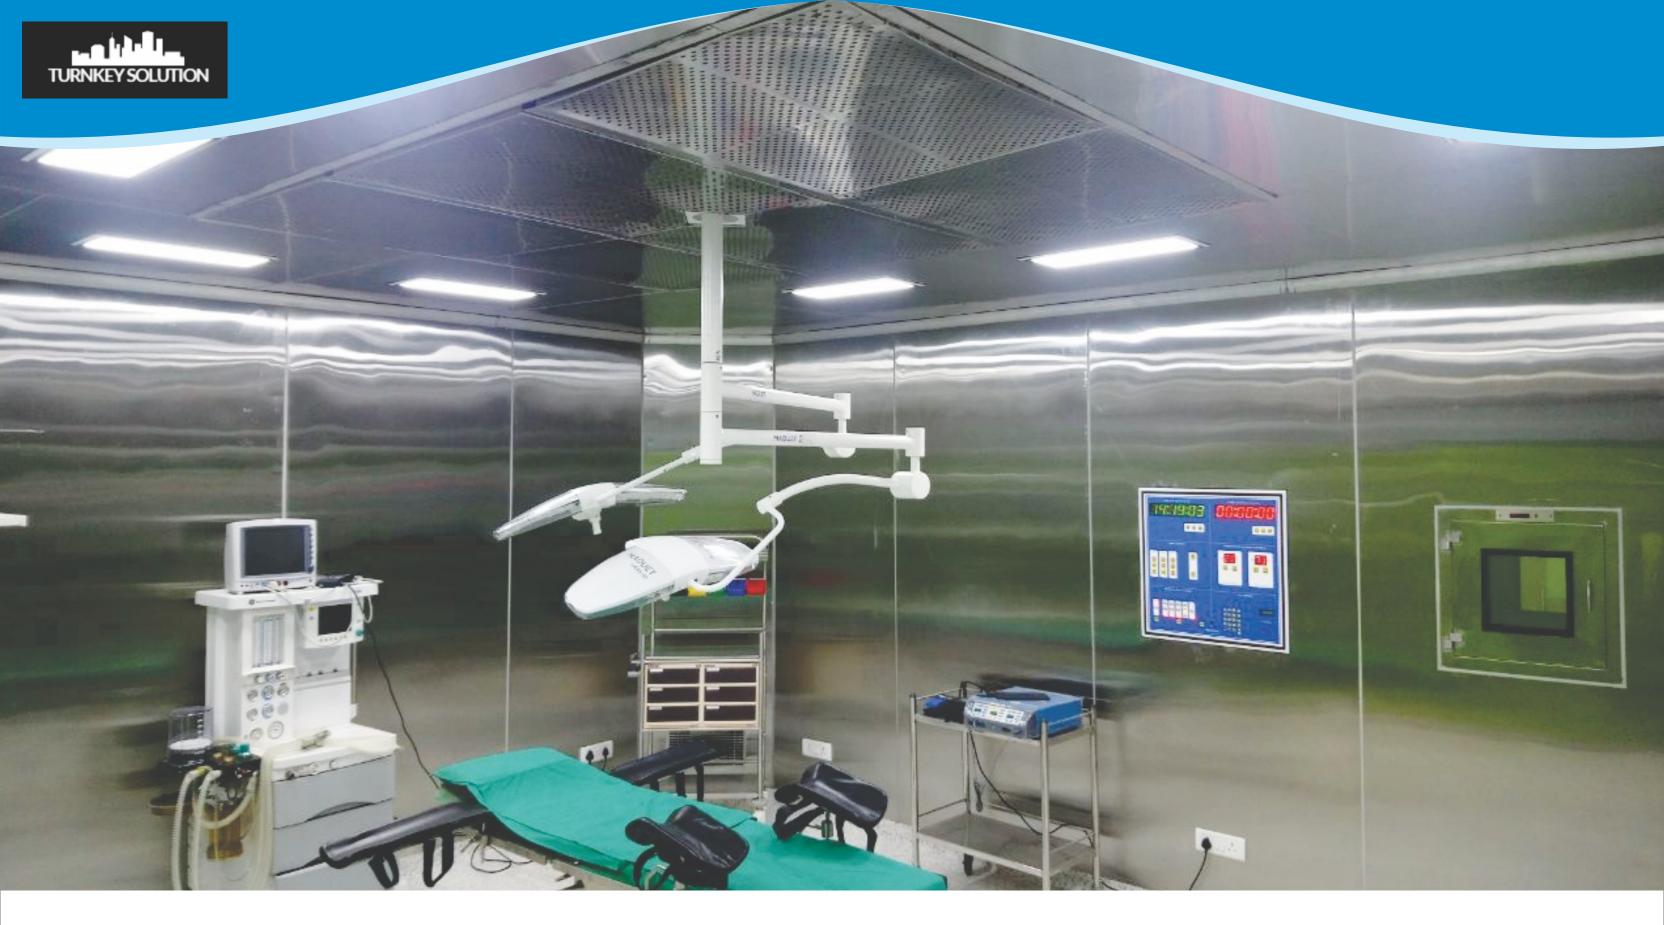

#### **SURGEON CONTROL PANEL**

Membrane type / Touch type Operation Theatre Control Panel (6 service Tiles) mounted. Flushed in the theatre wall with complete distribution board with all accessories. Following are the controls / display available:

- \* 1 no Day Time Digital Clock
- \* 1 no Elapsed Time Digital Clock
- \* 1 no Hands Free Telephone.
- \* Peripheral Light. Control
- \* Medical Gas Alarm for 4 gases.
- \* Temperature & Humidity Indicator