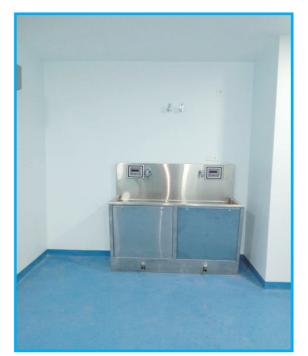

#### **SCRUB SINK STATION**

2/3 Bay Scrub station Manual or Automatic, made up of Stainless steel grade 304 with all accessories inclusive of photo sensors with timer, thermostatic mixing valve & bypass system, with foot switch.