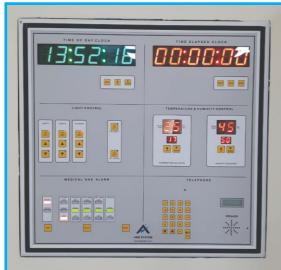

#### **SURGEON CONTROL PANEL**

Membrane type / Touch type Operation Theatre Control Panel (6 service Tiles) mounted. Flushed in the theatre wall with complete distribution board with all accessories. Following are the controls / display available:

- \* 1 no Day Time Digital Clock
- \* 1 no Elapsed Time Digital Clock
- \* 1 no Hands Free Telephone.
- \* Peripheral Light. Control
- \* Medical Gas Alarm for 4 gases.
- \* Temperature & Humidity Indicator